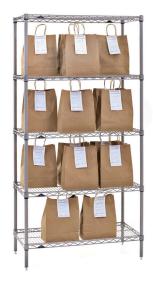

## Rust and antimicrobial protection that is meant to be seen.

Metro Super Erecta<sup>®</sup> Shelving with NEW gray Metroseal<sup>®</sup> epoxy coating is the perfect balance of aesthetics and protection for today's foodservice environment. Whether out front for take-out, behind the counter in your visible prep space, or back of house our gray finish blends. Metroseal is protected with Microban<sup>®</sup> antimicrobial protection. Metroseal offers a cleaner, safer storage solution and has a 12-year corrosion resistance warranty.

### Perfect for customer-facing areas.

Aesthetic design blends beautifully into any environment where customers can see and corrosion resistance is required.

- · Front-of-house storage
- Food pick-up
- Drive-thru

## Always a perfect fit.

• Prep Areas

· Wall storage

• Under counter storage

Multiple sizes for your many needs.