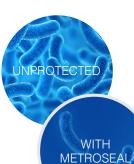

#### Added layer of protection.

Supplement your cleaning process and stop bacteria in its tracks with Built-in Microban® antimicrobial product protection.\*