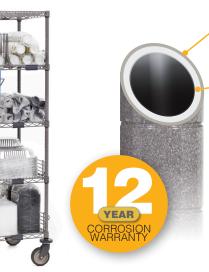

## Rust and antimicrobial protection that is meant to be seen.

Metro Super Erecta<sup>®</sup> Shelving with NEW gray Metroseal<sup>®</sup> epoxy coating is the perfect balance of aesthetics and protection for today's foodservice environment. Whether out front for take-out, behind the counter in your visible prep space, or back of house our gray finish blends. Metroseal is protected with Microban<sup>®</sup> antimicrobial protection. Metroseal offers a cleaner, safer storage solution and has a 12-year corrosion resistance warranty.

800<sub>lbs</sub>.

Gray Metroseal Epoxy Coating with Microban.

Zinc chromate plated steel